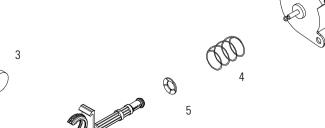

## **Holmium Oxide Filter Assembly Parts**

| Item | Description                                                 | HP Part Number |
|------|-------------------------------------------------------------|----------------|
| 1    | Holmium oxide filter motor assembly, includes items 2 and 4 | G1315-68700    |
| 2    | Holmium oxide filter lever                                  | G1315-45001    |
| 3    | Holmium oxide filter                                        | 79880-22711    |
| 4    | Spring                                                      | 1460-1510      |
| 5    | Lever fixture                                               | G1315-09102    |

#### Figure 43 **Holmium Oxide Filter Parts**